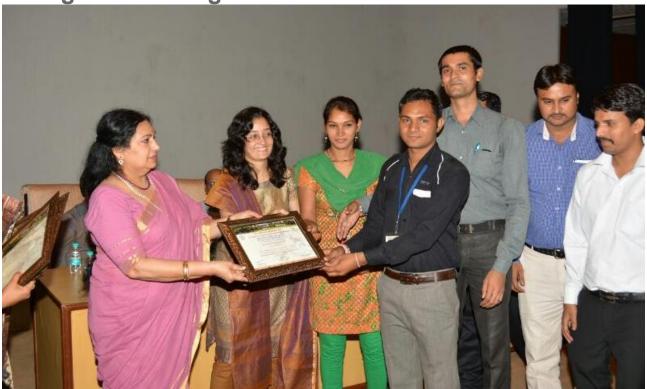

**Recognition during 2013-14** 

Recognition to DCHCRP at NEB eye donation fortnight 2013 by Mrs. Sujaya Krishnan (NPCB)

DCHCRP Phase 1 completion

©2015 SightLife